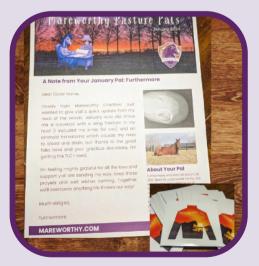

As a thank you, you will receive a monthly letter from a horse in the program, as well as a custom, limited edition sticker. A perfect gift for horse crazy kids!

Mareworthy, a 501c(3) nonprofit, exists to ensure all Thoroughbred mares whose racing and breeding careers have ended are provided with care that protects them from suffering and cruelty.